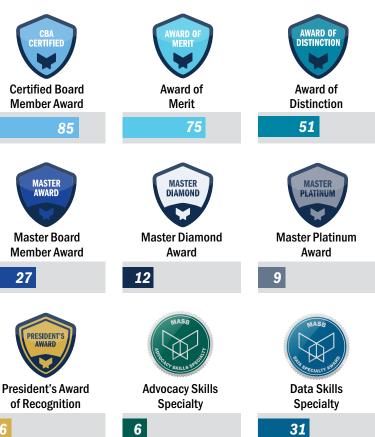

# 2022 - 2023 ANNUAL REPORT



# **MEMBER PARTICIPATION**



**652** 2022 Annual Leadership Conference Attendees **143** Board Member Certification (CBA) Classes Offered

**4,116** Self-Led and In-Person/ Virtual CBA Registrations **462** Hours CBA Class Time

323 In-District Workshops **22** Strategic Plans

**311** Superintendent Evaluation Training Registrations

### **LEADERSHIP DEVELOPMENT**

Individual Board Member Awards



#### Whole Board Awards



### LEGAL SERVICES AND LABOR RELATIONS







Superintendent Searches Conducted

**177** Districts Visited by Area Representatives

**33%** of Visits Resulted in a Follow-Up Request

### **GOVERNMENT RELATIONS**



## **AFFILIATE PROGRAMS AND SERVICES**

Data Represented in Number of Districts