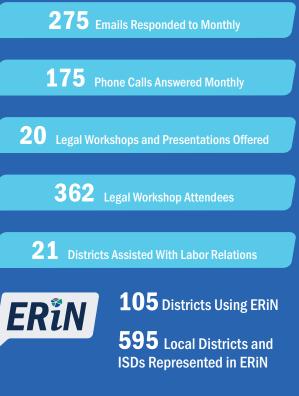

### LEGAL SERVICES AND LABOR RELATIONS

Superintendent Searches Conducted

**177** Districts Visited by Area Representatives

**33%** of Visits Resulted in a Follow-Up Request