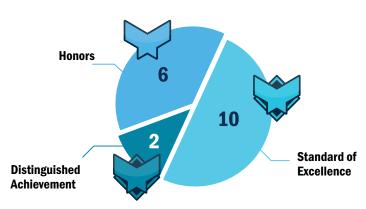

# 2022 - 2023 ANNUAL REPORT



# **MEMBER PARTICIPATION**



**652** 2022 Annual Leadership Conference Attendees **143** Board Member Certification (CBA) Classes Offered

**4,116** Self-Led and In-Person/ Virtual CBA Registrations **462** Hours CBA Class Time

323 In-District Workshops **22** Strategic Plans

**311** Superintendent Evaluation Training Registrations

### **LEADERSHIP DEVELOPMENT**

Individual Board Member Awards



#### Whole Board Awards



### LEGAL SERVICES AND LABOR RELATIONS







Superintendent Searches Conducted

**177** Districts Visited by Area Representatives

**33%** of Visits Resulted in a Follow-Up Request

### **GOVERNMENT RELATIONS**



## **AFFILIATE PROGRAMS AND SERVICES**

Data Represented in Number of Districts