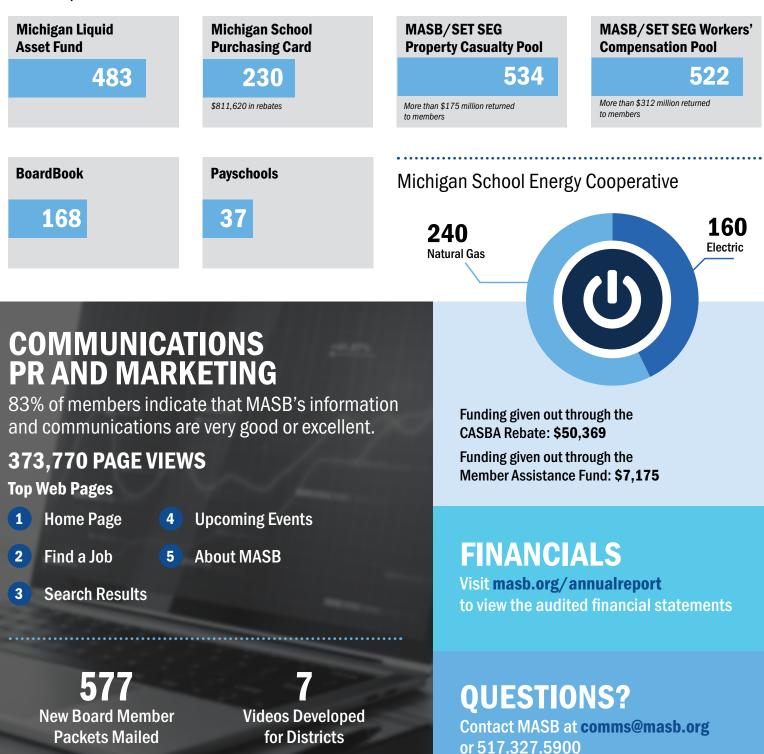

# 2022 - 2023 ANNUAL REPORT



# **MEMBER PARTICIPATION**



**652** 2022 Annual Leadership Conference Attendees **143** Board Member Certification (CBA) Classes Offered

**4,116** Self-Led and In-Person/ Virtual CBA Registrations **462** Hours CBA Class Time

323 In-District Workshops **22** Strategic Plans

**311** Superintendent Evaluation Training Registrations

### **LEADERSHIP DEVELOPMENT**

Individual Board Member Awards



#### Whole Board Awards



### LEGAL SERVICES AND LABOR RELATIONS







Superintendent Searches Conducted

**177** Districts Visited by Area Representatives

**33%** of Visits Resulted in a Follow-Up Request

### **GOVERNMENT RELATIONS**



## **AFFILIATE PROGRAMS AND SERVICES**

Data Represented in Number of Districts