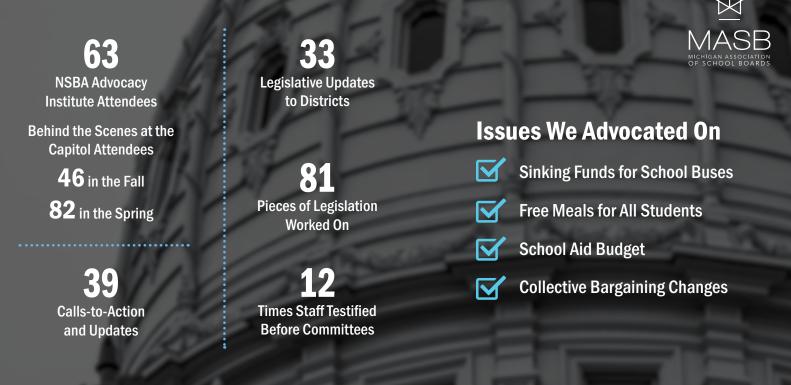

# 2022 - 2023 ANNUAL REPORT



# **MEMBER PARTICIPATION**



**652** 2022 Annual Leadership Conference Attendees **143** Board Member Certification (CBA) Classes Offered

**4,116** Self-Led and In-Person/ Virtual CBA Registrations **462** Hours CBA Class Time

323 In-District Workshops **22** Strategic Plans

**311** Superintendent Evaluation Training Registrations

### **LEADERSHIP DEVELOPMENT**

Individual Board Member Awards



#### Whole Board Awards



### LEGAL SERVICES AND LABOR RELATIONS







Superintendent Searches Conducted

**177** Districts Visited by Area Representatives

**33%** of Visits Resulted in a Follow-Up Request

### **GOVERNMENT RELATIONS**



## **AFFILIATE PROGRAMS AND SERVICES**

Data Represented in Number of Districts